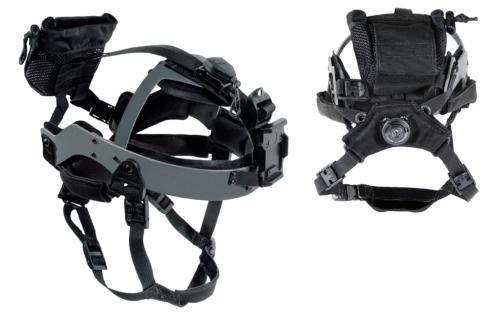

# **SKULL LOCK HEAD MOUNT - FIXED**

NVG SOFT HEAD HARNESS

## **PRODUCT OVERVIEW**

The Wilcox line of Head Mounts offers the versatility of a helmet mounting solution without the added weight of a ballistic helmet. The Wilcox Skull Lock™ Head Mount with Team Wendy Cam Fit™ Retention System allows an operator to quickly mount or dismount an AN/PVS-7A, 7C, 15, or 18 NVG for use in night operations. The Skull Lock Head Mount is the operator's choice when wearing a helmet is not an option, and also works with 7B and 7D, AN/PVS-14, 15, 18, 21 and BNVD, ANVIS 6 and 9 with several different models of Norotos and Cadex NVG Mounts. Ergonomically correct design provides outstanding control, support, and positioned for easy one-handed operation while handling a weapon.

## **FEATURES & BENEFITS**

- Maintains a very low profile stance on the helmet
- Flat matte finish for covertness in combat conditions
- Thousands of mounts of this type fielded to date
- Combat proven by the US special operations community and domestic law enforcement personnel
- Design approach cuts down on logistics and overall system cost
- Several adjustment points provide for the operators fit and comfort
- Rear adjustment knob tightens the head mount for a quick modification to the fit

## **SPECIFICATIONS**

| Weight:   | 10.8 oz                                                                                 |
|-----------|-----------------------------------------------------------------------------------------|
| Material: | Light Weight, Aerospace Grade Metal Mount<br>With Nylon Webbing & High Strength Polymer |