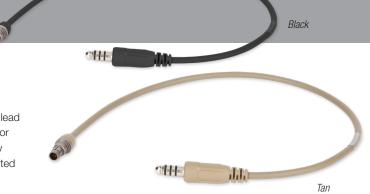

# **AMP U174**

Connectorized Downlead Cable

The Adaptive Mission Platform (AMP) Headset allows for multiple downlead cable options. These downlead cables gives operators the ability to tailor comms to their mission needs and preferences. Downlead cables allow operators to choose the side of the headset they are physically connected to - offering left, right, and dual downlead capabilities.

## **SPECIFICATIONS**

**Dimensions:** 21" and 27"

Immersion: IPX7

Available Colors: Tan Black